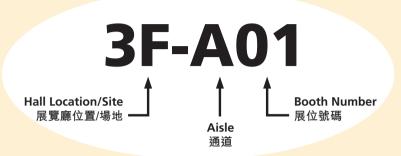

## **Booth Legend**

展位位置圖例

| Hall Location/Site 展覽廳位置/場地 |                          | Level 樓層 |
|-----------------------------|--------------------------|----------|
| 3F-3G                       | Halls 展覽廳 3F-3G          | L3 三樓    |
| 3CON                        | Hall 3 Concourse 展覽廳3大堂  | L3 三樓    |
| ED                          | Expo Drive Hall 博覽道展廳    | LG 地下    |
| M2                          | Level 2 Mezzanine 二樓大堂中樓 | L2 二樓    |