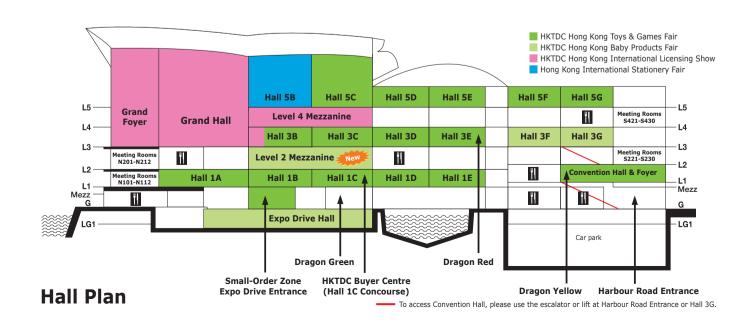

## **Guide to Zones**

| Zone                                                               | Hall Location/Site        |  |
|--------------------------------------------------------------------|---------------------------|--|
| Brand Name Gallery                                                 | Hall 3F & 3G              |  |
| Baby Bedding Items and Furniture                                   | Hall 3G, Hall 3 Concourse |  |
| Baby Fashion Avenue                                                | Hall 3F & 3G              |  |
| Baby Food and Healthcare Products                                  | Hall 3 Concourse          |  |
| Baby Gift Sets and Souvenirs                                       | Hall 3G                   |  |
| Baby Skincare and Bath Products                                    | Hall 3F                   |  |
| Baby Toys and Activity                                             | Hall 3F                   |  |
| Feeding, Nursery and Maternity Products Hall 3F, Level 2 Mezzanine |                           |  |
| Nursery Electrical Appliances                                      | Hall 3F                   |  |
| Strollers and Gear                                                 | Hall 3G                   |  |
| World of Strollers and Gear                                        | Expo Drive Hall           |  |

| Concurrent Event                             | Hall Location/Site                                                         |
|----------------------------------------------|----------------------------------------------------------------------------|
| HKTDC Hong Kong International Licensing Show | Grand Hall, Foyer & Hall 3B                                                |
| HKTDC Hong Kong Toys & Games Fair            | Halls 1A-E & Concourse, 3B-E & Concourse, 5C-G,<br>Convention Hall & Foyer |
| Hong Kong International Stationery Fair      | Hall 5B                                                                    |