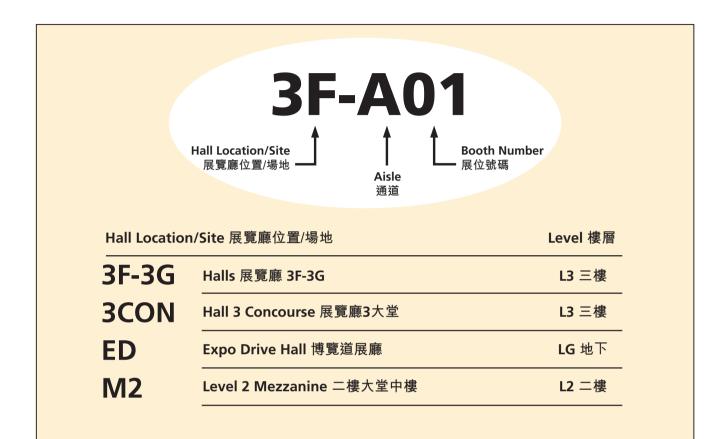

ollers and Gear                      | Hall 3G                    |
| World of Strollers and Gear             | Expo Drive Hall            |

| Concurrent Event                             | Hall Location/Site                                                         |
|----------------------------------------------|----------------------------------------------------------------------------|
| HKTDC Hong Kong International Licensing Show | Grand Hall, Foyer & Hall 3B, Level 4 Mezzanine,<br>Chancellor Room         |
| HKTDC Hong Kong Toys & Games Fair            | Halls 1A-E & Concourse, 3B-E & Concourse, 5C-G,<br>Convention Hall & Foyer |
| Hong Kong International Stationery Fair      | Hall 5B                                                                    |



**Booth Legend** 展位位置圖例