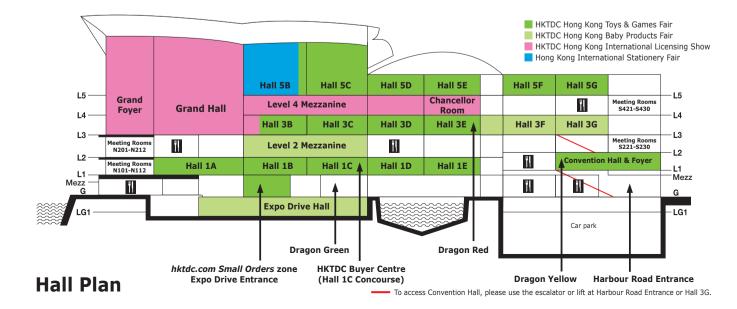

## **Guide to Zones**

| Zone                                    | Hall Location/Site         |
|-----------------------------------------|----------------------------|
| Brand Name Gallery                      | Halls 3F & 3G              |
| Baby Bedding Items and Furniture        | Hall 3G, Hall 3 Concourse  |
| Baby Fashion Avenue                     | Hall 3G                    |
| Baby Food and Healthcare Products       | Hall 3 Concourse           |
| Baby Gift Sets and Souvenirs            | Hall 3G                    |
| Baby Skincare and Bath Products         | Hall 3F                    |
| Baby Toys and Activity                  | Halls 3F & 3G              |
| Feeding, Nursery and Maternity Products | Hall 3F, Level 2 Mezzanine |
| Nursery Electrical Appliances           | Hall 3F                    |
| Strollers and Gear                      | Hall 3G                    |
| World of Strollers and Gear             | Expo Drive Hall            |

| Concurrent Event                             | Hall Location/Site                                                         |
|----------------------------------------------|----------------------------------------------------------------------------|
| HKTDC Hong Kong International Licensing Show | Grand Hall, Foyer & Hall 3B, Level 4 Mezzanine,<br>Chancellor Room         |
| HKTDC Hong Kong Toys & Games Fair            | Halls 1A-E & Concourse, 3B-E & Concourse, 5C-G,<br>Convention Hall & Foyer |
| Hong Kong International Stationery Fair      | Hall 5B                                                                    |