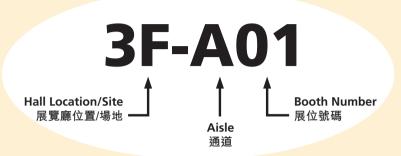

## **Booth Legend**

展位位置圖例

| Hall Location | /Site 展覽廳位置/場地           | Level 樓層 |
|---------------|--------------------------|----------|
| 3F-3G         | Halls 展覽廳 3F-3G          | L3 三樓    |
| 3CON          | Hall 3 Concourse 展覽廳3大堂  | L3 三樓    |
| ED            | Expo Drive Hall 博覽道展廳    | LG 地下    |
| M2            | Level 2 Mezzanine 二樓大堂中樓 | L2 二樓    |