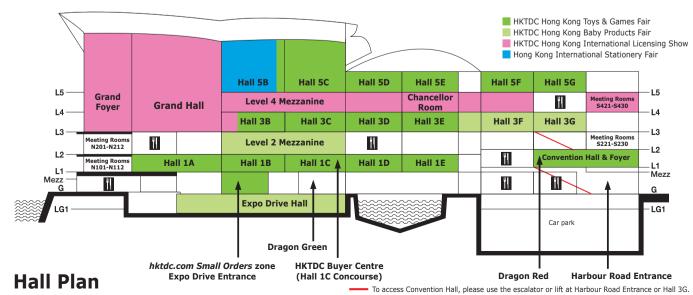

## **Guide to Zones and Group Pavilions**

| Zone                                    | Hall Location/Site              |  |
|-----------------------------------------|---------------------------------|--|
| Brand Name Gallery                      | Halls 3F & 3G                   |  |
| Baby Bedding Items and Furniture        | Halls 3F, 3G & Hall 3 Concourse |  |
| Baby Fashion Avenue                     | Hall 3G                         |  |
| Baby Food and Healthcare Products       | Hall 3 Concourse                |  |
| Baby Gift Sets and Souvenirs            | Hall 3G                         |  |
| Baby Learning Toys                      | Hall 3 Concourse                |  |
| Baby Skincare and Bath Products         | Hall 3F                         |  |
| Baby Tech                               | Hall 3F                         |  |
| Baby Toys and Activity                  | Hall 3F                         |  |
| Disposable Baby Products                | Level 2 Mezzanine               |  |
| Feeding, Nursery and Maternity Products | Hall 3F & Level 2 Mezzanine     |  |
| Strollers and Gear                      | Hall 3G                         |  |
| World of Strollers and Gear             | Expo Drive Hall                 |  |
| <b>Group Pavilion</b>                   | Hall Location/Site              |  |
| Korea                                   | Hall 3 Concourse                |  |
| Taiwan                                  | Hall 5E                         |  |
| Concurrent Event                        | Hall Location/Site              |  |
|                                         |                                 |  |

## Concurrent EventHall Location/SiteHKTDC Hong Kong International Licensing ShowGrand Hall, Foyer & Hall 3B, Level 4 Mezzanine,<br/>Chancellor Room, Meeting Rooms S421-S430HKTDC Hong Kong Toys & Games FairHalls 1A-E & Concourse, 3B-E & Concourse, 5B-G,<br/>Convention Hall & FoyerHong Kong International Stationery FairHall 5B

## **Booth Legend**

展位位置圖例

| Hall Location | /Site 展覽廳位置/場地           | Level 樓層 |
|---------------|--------------------------|----------|
| 3F-3G         | Halls 展覽廳 3F-3G          | L3 三樓    |
| 3CON          | Hall 3 Concourse 展覽廳3大堂  | L3 三樓    |
| ED            | Expo Drive Hall 博覽道展廳    | LG 地下    |
| M2            | Level 2 Mezzanine 二樓大堂中樓 | L2 二樓    |