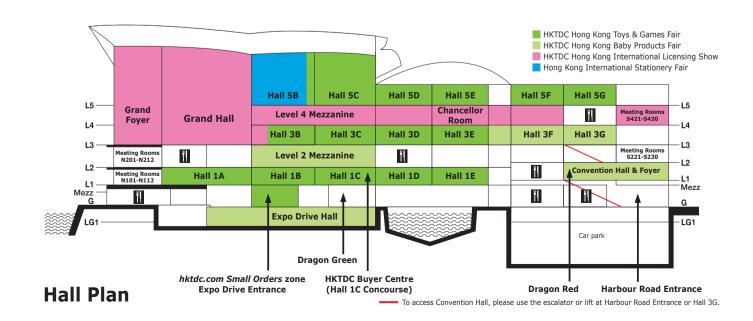

## **Guide to Zones and Group Pavilions**

| Zone                                    | Hall Location/Site              |
|-----------------------------------------|---------------------------------|
| Brand Name Gallery                      | Halls 3F & 3G                   |
| Baby Bedding Items and Furniture        | Halls 3F, 3G & Hall 3 Concourse |
| Baby Fashion Avenue                     | Hall 3G                         |
| Baby Food and Healthcare Products       | Hall 3 Concourse                |
| Baby Skincare and Bath Products         | Hall 3F                         |
| Baby Tech                               | Hall 3F                         |
| Baby Toys and Activity                  | Hall 3F                         |
| Disposable Baby Products                | Level 2 Mezzanine               |
| Feeding, Nursery and Maternity Products | Hall 3F & Level 2 Mezzanine     |
| Strollers and Gear                      | Hall 3G                         |
| World of Strollers and Gear I           | Expo Drive Hall                 |
| World of Strollers and Gear II          | Convention Hall & Foyer         |

| Group Pavilion Ha | all Location/Site |
|-------------------|-------------------|
|-------------------|-------------------|

Hong Kong Children, Babies, Maternity Industries Association Hall 3G

Korea Hall 3 Concourse
Singapore Hall 3 Concourse

| Concurrent Event                             | Hall Location/Site                                                                          |
|----------------------------------------------|---------------------------------------------------------------------------------------------|
| HKTDC Hong Kong International Licensing Show | Grand Hall, Foyer & Hall 3B, Level 4 Mezzanine,<br>Chancellor Room, Meeting Rooms S421-S430 |
| HKTDC Hong Kong Toys & Games Fair            | Halls 1A-E & Concourse, 3B-E & Concourse, 5B-G                                              |
| Hong Kong International Stationery Fair      | Hall 5B                                                                                     |

## **Booth Legend**

展位位置圖例

| Hall Location | /Site 展覽廳位置/場地                 | Level 樓層 |
|---------------|--------------------------------|----------|
| 3F-3G         | Halls 展覽廳 3F-3G                | L3 三樓    |
| 3CON          | Hall 3 Concourse 展覽廳3大堂        | L3 三樓    |
| ED            | Expo Drive Hall 博覽道展廳          | LG 地下    |
| M2            | Level 2 Mezzanine 二樓大堂中樓       | L2 二樓    |
| CH            | Convention Hall & Foyer 會議廳及前廳 | L1 一樓    |