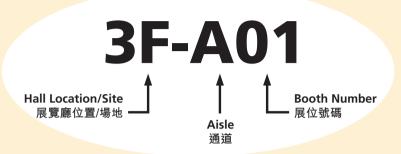

## **Booth Legend**

展位位置圖例

| Hall Location | /Site 展覽廳位置/場地                 | Level 樓層 |
|---------------|--------------------------------|----------|
| 3F-3G         | Halls 展覽廳 3F-3G                | L3 三樓    |
| 3CON          | Hall 3 Concourse 展覽廳3大堂        | L3 三樓    |
| ED            | Expo Drive Hall 博覽道展廳          | LG 地下    |
| M2            | Level 2 Mezzanine 二樓大堂中樓       | L2 二樓    |
| CH            | Convention Hall & Foyer 會議廳及前廳 | L1 一樓    |